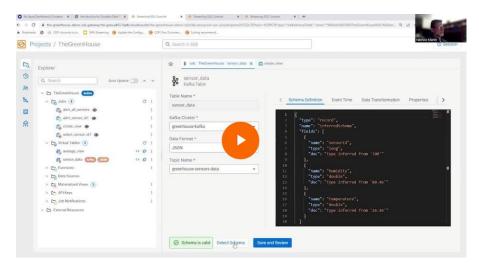

The two new features are:

- DataFlow Designer, a single development environment to help teams more effectively build and manage data flows that can take advantage of the auto-scaling, flow isolation and KPI monitoring capabilities of the cloud.
- DataFlow Functions, a no-code, flow development UI for serverless compute services, helping reduce TCO for event-driven workloads and take full advantage of cloud scalability and development velocity.